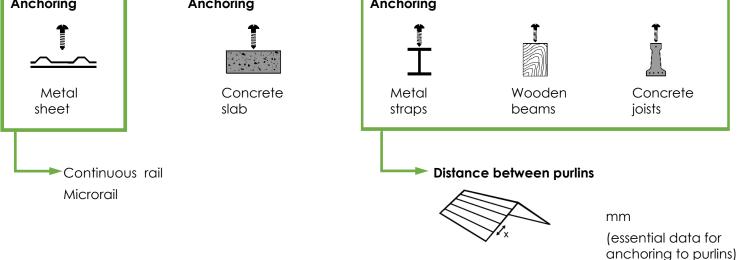

. 4

Project data

Address of installation



Remarks:





Module size

mm

mm

mm

Length

Width

**Thickness** 

Installation height

X= meters

Covered slope

Grades

%

**Design Conditions** 



According to regulations





Km/h

Kg/m<sup>2</sup>

## Instalation area









Urban area

Industrial area

Rural area

Coastal area

## **Arrangement**





© 2022, SUNFER ENERGY, S.L.U.. All rights reserved. The materials contained in this document (including, but not limited to images, text and photographs) are protected by intellectual and industrial property laws. Any form of reproduction, distribution, public communication or transformation of this work may only be carried out with the authorisation of its owners, except as otherwise provided by law.





FFP.01.06. Rev. 4

SGS







© 2022, SUNFER ENERGY, S.L.U.. All rights reserved. The materials contained in this document (including, but not limited to images, text and photographs) are protected by intellectual and industrial property laws. Any form of reproduction, distribution, public communication or transformation of this work may only be carried out with the authorisation of its owners, except as otherwise provided by law.





FFP.01.06. Rev. 4



## **General information**

• If the required conditions are not specified, the study shall be carried out with the calculations and design conditions of the standard products, for other design conditions the customer shall provide all necessary information required by Sunfer.