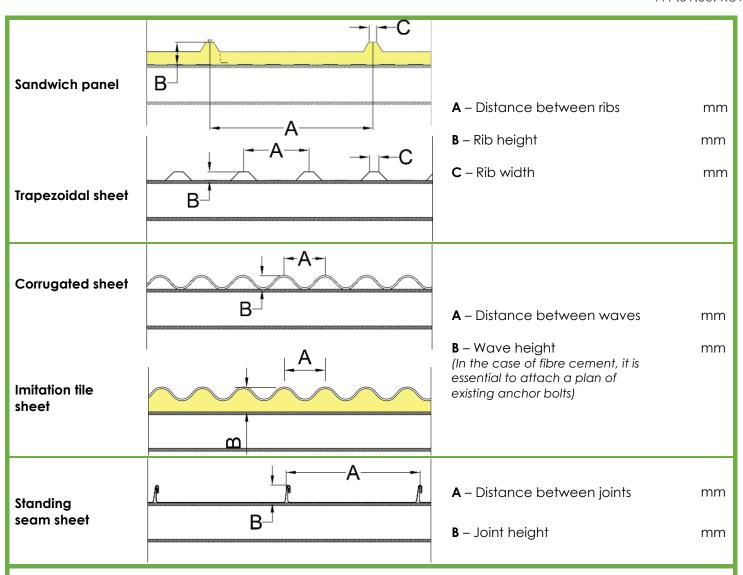

Length

Width

**Thickness** 

Installation height

X= meters

Covered slope

Grades

%