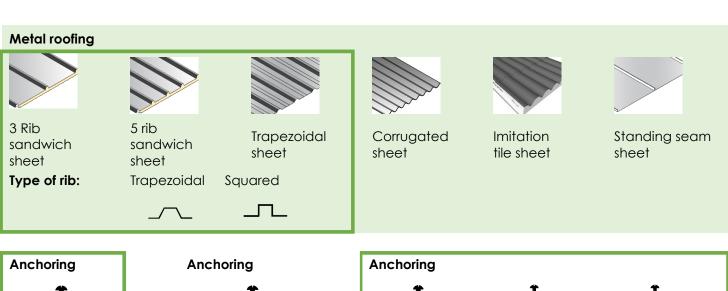

ev. 4

Project data

Address of installation



Remarks:





Module size

mm

mm

mm

Length

Width

**Thickness** 

Installation height

X= meters

Covered slope

Grades

%

**Design Conditions** 



According to regulations





Km/h

Kg/m<sup>2</sup>

## Instalation area









Urban area

Industrial area

Rural area

Coastal area

## **Arrangement**





© 2022, SUNFER ENERGY, S.L.U.. All rights reserved. The materials contained in this document (including, but not limited to images, text and photographs) are protected by intellectual and industrial property laws. Any form of reproduction, distribution, public communication or transformation of this work may only be carried out with the authorisation of its owners, except as otherwise provided by law.





FFP.01.06. Rev. 4

SGS







© 2022, SUNFER ENERGY, S.L.U.. All rights reserved. The materials contained in this document (including, but not limited to images, text and photographs) are protected by intellectual and industrial property laws. Any form of reproduction, distribution, public communication or transformation of this work may only be carried out with the authorisation of its owners, except as otherwise provided by law.





FFP.01.06. Rev. 4



## **General information**

• If the required conditions are not specified, the study shall be carried out with the calculations and design conditions of the standard products, for other design conditions the customer shall provide all necessary information required by Sunfer.